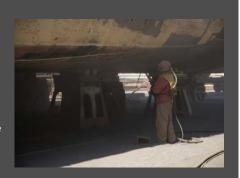

Don't forget deadman hose, also known as a deadman control hose, is an essential safety component in sandblasting equipment that controls the flow of abrasive material from the sandblasting machine and ensures the operator's safety. It is a fail-safe mechanism that immediately shuts off the flow of abrasive material if the operator releases the control handle or releases the hose, preventing accidents and injuries. Our industry experts can help you with a complete package of products for your sandblast applications.