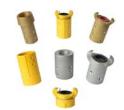

The correct fit of couplings and nozzles is just as important to the safety of and durability of Sandblast hose assembly, Rubberworx™ has you covered with nylon, brass and aluminum options for complete Sandblast accessories.

#### Sandblast Couplings

- Nylon, Brass, & Aluminum
- Universal Crow Foot
- Threaded NPT
- Spray Nozzles