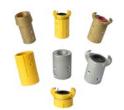

The correct fit of couplings and nozzles is just as important to the safety of and durability of Sandblast hose assembly, Rubberworx™ has you covered with nylon, brass, and aluminum options for complete Sandblast accessories.

## **Sandblast Couplings**

- Nylon, Brass, & Aluminum
- Universal Crow Foot
- Threaded NPT
- Spray Nozzles