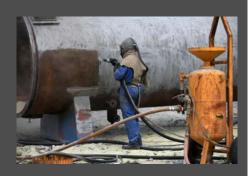

SANDBLAST HOSE & ACCESSORIES FOR SANDBLAST & PAINT SPRAY DEALERS

Sandblasting uses high-velocity abrasive materials to remove rust, paint, and other coatings from surfaces. It is a highly effective method of preparing surfaces for painting or other forms of treatment, but it can also be dangerous if not done properly. It is critical to choose a heavy-duty sandblast hose that can withstand the high pressures and abrasive materials involved in the sandblasting process. A heavy-duty sandblast hose will be made from high-quality materials that can withstand the wear and tear of sandblasting, and it will be designed to deliver a consistent flow of abrasive material without clogging or breaking down.

Rubberworx™ knows the heavy-duty application needs to be met with the highest quality hose product. We engineered the best abrasion resistant compounds with both two ply and four ply construction to meet the various application needs in Sandblast & Paint Spray Dealers.