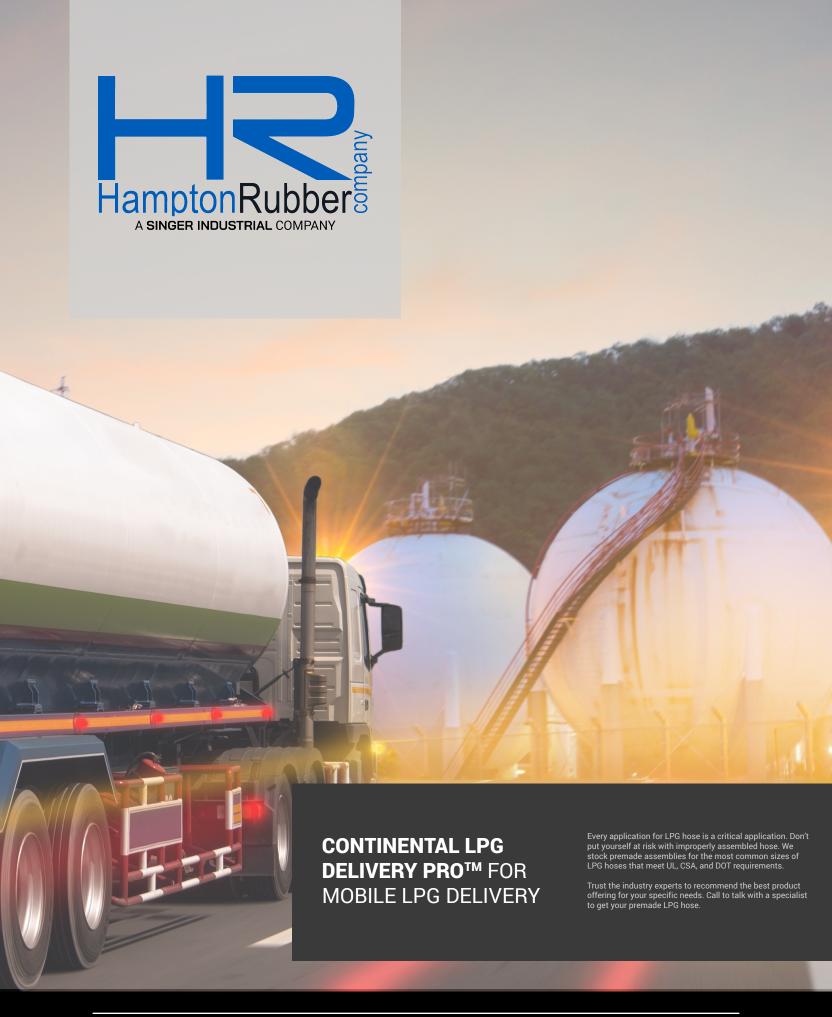

## CONTINENTAL LPG DELIVERY PRO™ MOBILE LPG DELIVERY

Continental LPG Pro™ hoses are built to last in tough cold weather environments with specially compounded rubber that remains flexible at low temperatures. Special textile reinforcement reduces twists and kinking during and improves life on hose reel applications. An abrasion and Ozone resistant cover extends the service life in rugged conditions and repeated use applications.

Continental LPG Pro<sup>™</sup> hoses are quality products produced in an ISO 9001 facility and approved for use in LPG dispensing, LPG portable heaters and LPG Bobtail delivery. Not for use with LPG appliances or other indoor applications.

#### Continental LPG Delivery Pro™ Hose

LPG Delivery Pro™ is for residential and commercial delivery/transfer of liquid propane gas. Excellent cold weather flexibility, a smooth cover for low drag resistance, and a low extraction tube to reduce contamination. The hose meets UL, CSA and DOT requirements – the only UL-Listed LPG bobtail transfer assembly available in the market. Hoses are approved for use in LPG bobtail delivery, LPG dispensing, and LPG industrial portable heater applications only. Additional applications require prior approval. Not for LPG appliances or other consumer applications.