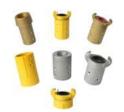

The correct fit of couplings and nozzles is just as important to the safety of and durability of Sandblast hose assembly, Rubberworx™ has you covered with nylon, brass, and aluminum options for complete Sandblast accessories.

## **Sandblast Couplings**

- Nylon, Brass, & Aluminum
- Universal Crow Foot
- Threaded NPT
- Spray Nozzles