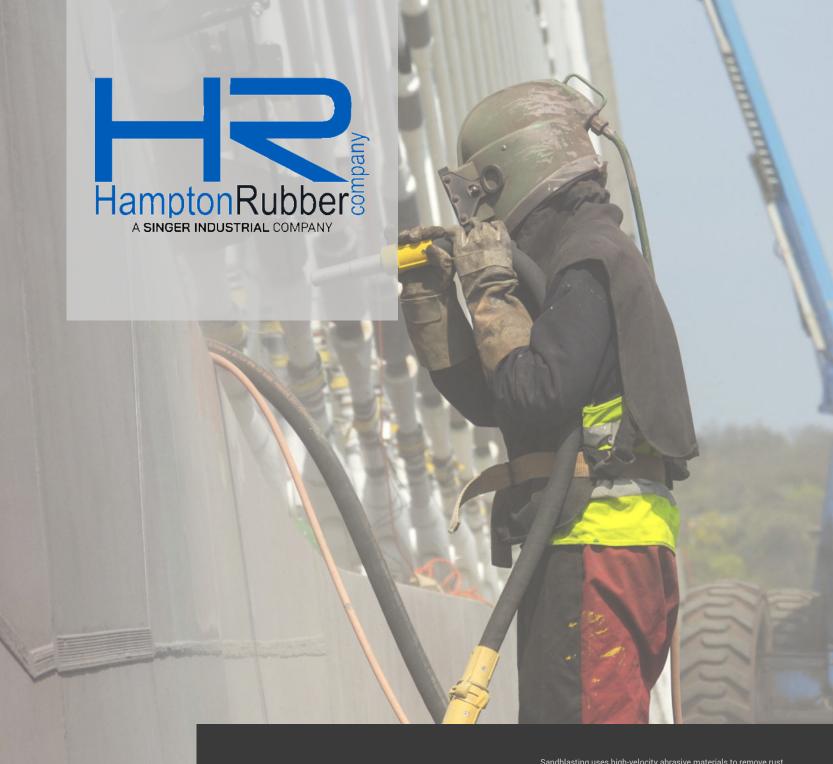

SANDBLAST HOSE & ACCESSORIES FOR SANDBLAST & PAINT SPRAY DEALERS

Sandblasting uses high-velocity abrasive materials to remove rust, paint, and other coatings from surfaces. It is a highly effective method of preparing surfaces for painting or other forms of treatment, but it can also be dangerous if not done properly. It is critical to choose a heavy-duty sandblast hose that can withstand the high pressures and abrasive materials involved in the sandblasting process. A heavy-duty sandblast hose will be made from high-quality materials that can withstand the wear and tear of sandblasting, and it will be designed to deliver a consistent flow of abrasive material without clogging or breaking down.

Don't forget deadman hose, also known as a deadman control hose, is an essential safety component in sandblasting equipment that controls the flow of abrasive material from the sandblasting machine and ensures the operator's safety. It is a fail-safe mechanism that immediately shuts off the flow of abrasive material if the operator releases the control handle or releases the hose, preventing accidents and injuries. Our industry experts can help you with a complete package of products for your sandblast applications.